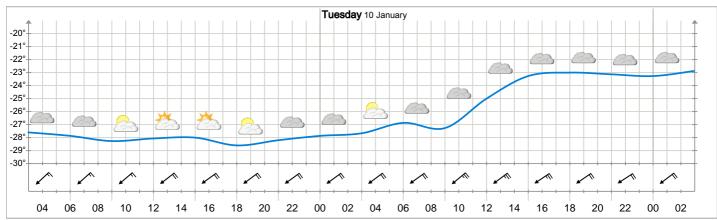

## Weather forecast for Magadan

## Meteogram for Magadan Monday 03:00 to Wednesday 03:00



## Long term forecast for Magadan

| Tomorrow<br>10/01/2012                                                                        | Wednesday<br>11/01/2012                                                                              | Thursday<br>12/01/2012                                                                             | Friday<br>13/01/2012                                                                                | <b>Saturday</b><br>14/01/2012                                                                  | <b>Sunday</b><br>15/01/2012                                                                   | Monday<br>16/01/2012                                                                              | <b>Tuesday</b><br>17/01/2012